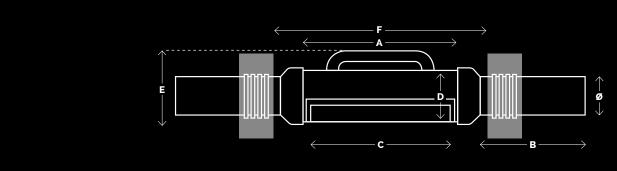

| Ø max. | Roof surface area | Max.flow   | Weight | Α   | В   | С   | D   | E   | F   | Color | Material |
|--------|-------------------|------------|--------|-----|-----|-----|-----|-----|-----|-------|----------|
| mm     | m²                | l/sec (**) | kg     | mm  | mm  | mm  | mm  | mm  | mm  |       |          |
| 110    | 200               | 4          | 1.82   | 480 | 300 | 400 | 140 | 195 | 600 | Blue  | PP       |
| 125    | 200               | 4          | 2.13   | 480 | 300 | 400 | 140 | 195 | 600 | Blue  | PP       |
| 160    | 400               | 8          | 3.22   | 504 | 300 | 450 | 180 | 235 | 600 | Blue  | PP       |