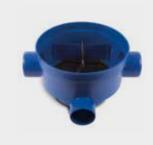

| 1.82   | 480 | 300 | 400 | 140 | 195 | 600 | Blue  | PP       |
| 125    | 200               | 4          | 2.13   | 480 | 300 | 400 | 140 | 195 | 600 | Blue  | PP       |
| 160    | 400               | 8          | 3.22   | 504 | 300 | 450 | 180 | 235 | 600 | Blue  | PP       |

#### **Installation instructions**

- Regular maintenance = 100% efficiency.
- The Devafilter must be installed level.
- The first two cleans should be carried out using a degreasing cleaning agent, in order to thoroughly remove grease residues that have flowed in from the sealing rings.
- The filter should be checked occasionally.









## Total solutions using the DEVAFILTER



### B. The DEVAFILTER is placed before the DEVACONTROL.







## **DEVAFILTER**IN-LINE RAINWATER FILTER

for Ø110 to Ø160







## **DEVACONTROL** SAND AND LEAF CATCHER

# **DEVAXL-FILTER**