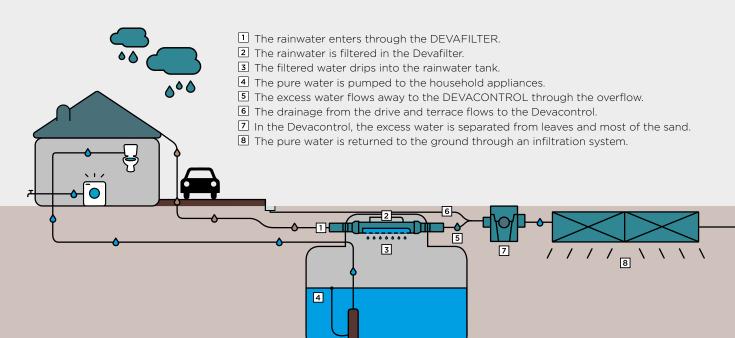

#### The purifying effect of the DEVAFILTER

An efficient rainwater filter is indispensable if rainwater is to be used for toilets, washing machines, gardening and cleaning. This patented Devafilter is integrated in the manhole above the rainwater tank, level, and in line with the inflow and outflow. Rainwater enters through the inflow and falls through the stainless-steel mesh of the filter into the tank. The dirt that remains in the filter is washed away by heavy rainfall or when the water tank overflows.

## Simple maintenance

In the case of tough dirt (e.g. grease after installation of drainage system) the filter can be easily disassembled by lifting the filter section and rinsing this with warm water.