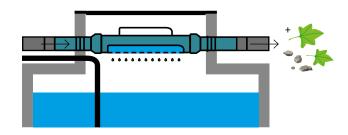

#### The purifying effect of the DEVAFILTER

An efficient rainwater filter is indispensable if rainwater is to be used for toilets, washing machines, gardening and cleaning. This patented Devafilter is integrated in the manhole above the rainwater tank, level, and in line with the inflow and outflow. Rainwater enters through the inflow and falls through the stainless-steel mesh of the filter into the tank. The dirt that remains in the filter is washed away by heavy rainfall or when the water tank overflows.