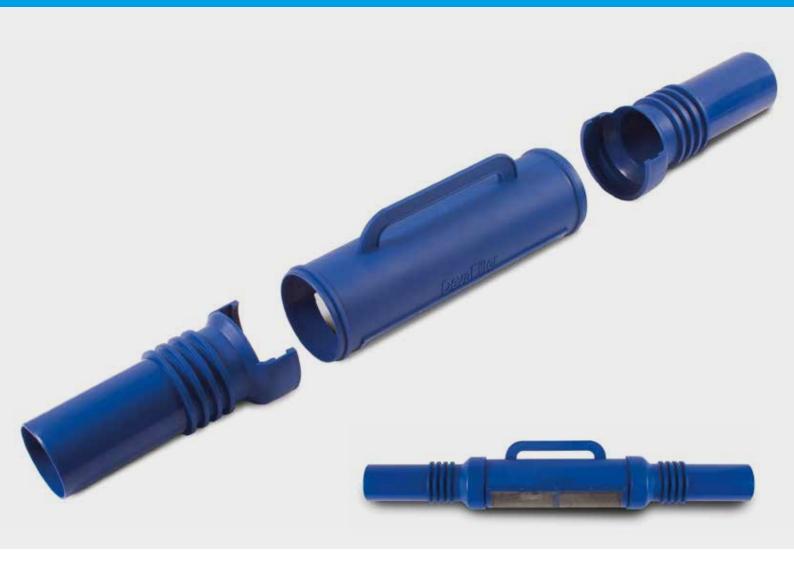

#### The purifying effect of the DEVAFILTER

An efficient rainwater filter is indispensable if rainwater is to be used for toilets, washing machines, gardening and cleaning. This patented Devafilter is integrated in the manhole above the rainwater tank, level, and in line with the inflow and outflow. Rainwater enters through the inflow and falls through the stainless-steel mesh of the filter into the tank. The dirt that remains in the filter is washed away by heavy rainfall or when the water tank overflows.

## Simple maintenance

In the case of tough dirt (e.g. grease after installation of drainage system) the filter can be easily disassembled by lifting the filter section and rinsing this with warm water.