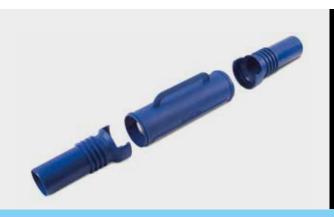

#### The purifying effect of the DEVAFILTER

An efficient rainwater filter is indispensable if rainwater is to be used for toilets, washing machines, gardening and cleaning. This patented Devafilter is integrated in the manhole above the rainwater tank, level, and in line with the inflow and outflow. Rainwater enters through the inflow and falls through the stainless-steel mesh of the filter into the tank. The dirt that remains in the filter is washed away by heavy rainfall or when the water tank overflows.

| Ø max. | Roof surface area | Max.flow   | Weight | Α   | В   | С   | D   | E   | F   | Color | Material |
|--------|-------------------|------------|--------|-----|-----|-----|-----|-----|-----|-------|----------|
| mm     | m²                | l/sec (**) | kg     | mm  | mm  | mm  | mm  | mm  | mm  |       |          |
| 110    | 200               | 4          | 1.82   | 480 | 300 | 400 | 140 | 195 | 600 | Blue  | PP       |
| 125    | 200               | 4          | 2.13   | 480 | 300 | 400 | 140 | 195 | 600 | Blue  | PP       |
| 160    | 400               | 8          | 3.22   | 504 | 300 | 450 | 180 | 235 | 600 | Blue  | PP       |