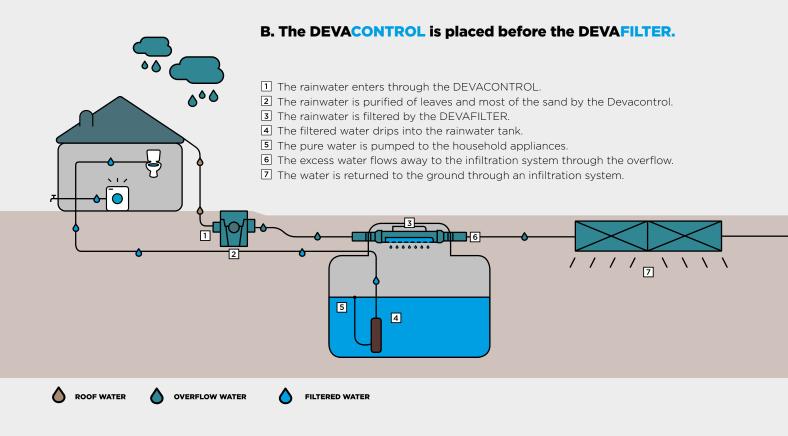

| l/sec (**) | kg     | mm  | mm  | mm  | mm  | mm  | mm  |       |          |
| 110    | 200               | 4          | 1.82   | 480 | 300 | 400 | 140 | 195 | 600 | Blue  | PP       |
| 125    | 200               | 4          | 2.13   | 480 | 300 | 400 | 140 | 195 | 600 | Blue  | PP       |
| 160    | 400               | 8          | 3.22   | 504 | 300 | 450 | 180 | 235 | 600 | Blue  | PP       |

#### **Installation instructions**

- Regular maintenance = 100% efficiency.
- The Devafilter must be installed level.
- The first two cleans should be carried out using a degreasing cleaning agent, in order to thoroughly remove grease residues that have flowed in from the sealing rings.
- The filter should be checked occasionally.









## Total solutions using the DEVAFILTER



### B. The DEVAFILTER is placed before the DEVACONTROL.







## **DEVAFILTER**IN-LINE RAINWATER FILTER

for Ø110 to Ø160







## **DEVACONTROL** SAND AND LEAF CATCHER

# **DEVAXL-FILTER**