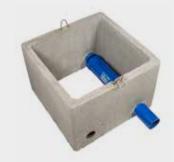

#### The purifying effect of the DEVAFILTER

An efficient rainwater filter is indispensable if rainwater is to be used for toilets, washing machines, gardening and cleaning. This patented Devafilter is integrated in the manhole above the rainwater tank, level, and in line with the inflow and outflow. Rainwater enters through the inflow and falls through the stainless-steel mesh of the filter into the tank. The dirt that remains in the filter is washed away by heavy rainfall or when the water tank overflows.